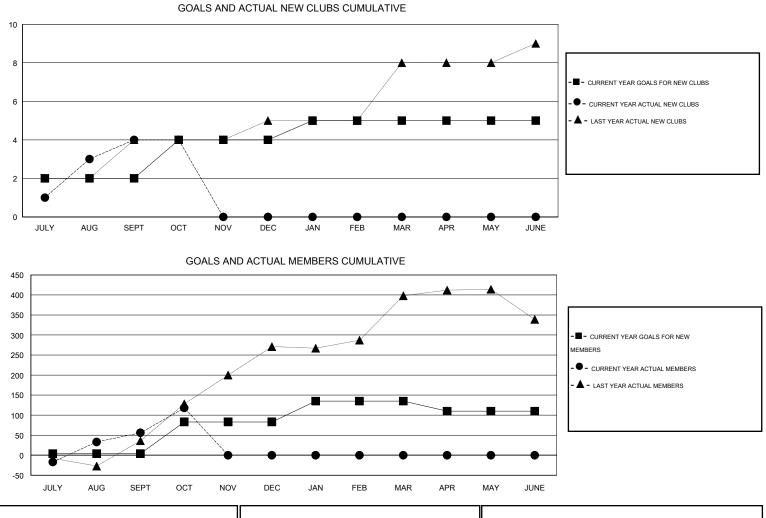

## GMT: KAMLESH JAIN

| LOCATION | INDIA |
|----------|-------|
| LUCATION |       |

| Clubs         |                  |                  |                  | Members          |               |                    |                                     |                    |                  |
|---------------|------------------|------------------|------------------|------------------|---------------|--------------------|-------------------------------------|--------------------|------------------|
|               | RESUL            | TS FOR 2016-2017 |                  |                  |               | RESU               | JLTS FOR 2016-2017                  |                    |                  |
| QUARTER       | NEW CLUB<br>GOAL | NEW CLUBS        | DROPPED<br>CLUBS | NET<br>GAIN/LOSS | QUARTER       | NEW MEMBER<br>GOAL | CHARTER AND<br>NEW MEMBERS<br>ADDED | DROPPED<br>MEMBERS | NET<br>GAIN/LOSS |
| JULY/AUG/SEPT | 2                | 4                | 0                | 4                | JULY/AUG/SEPT | 4                  | 173                                 | 117                | 56               |
| OCT/NOV/DEC   | 2                | 0                | 0                | 0                | OCT/NOV/DEC   | 79                 | 70                                  | 8                  | 62               |
| JAN/FEB/MAR   | 1                | 0                | 0                | 0                | JAN/FEB/MAR   | 52                 | 0                                   | 0                  | 0                |
| APR/MAY/JUNE  | 0                | 0                | 0                | 0                | APR/MAY/JUNE  | -25                | 0                                   | 0                  | 0                |